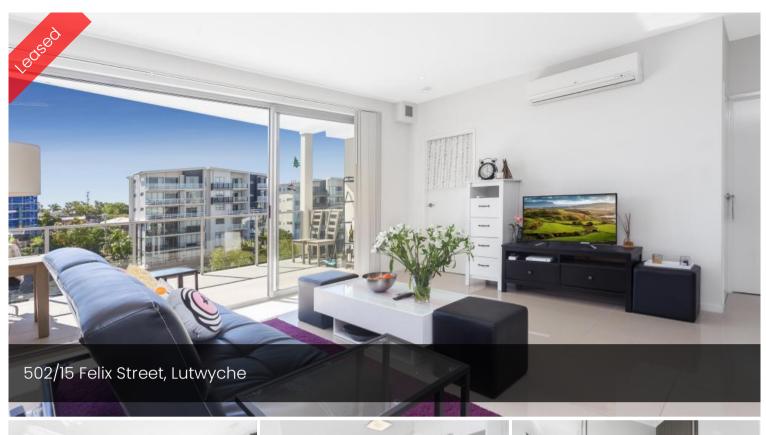

# Spacious and Modern Unit in Lutwyche

This stylish open plan top floor unit is the best in the block and offers a spacious and convenient lifestyle in a secure building. Entertainers will enjoy the open free flowing living area which leads out onto a large fully covered north facing balcony.

Convenience is right on your door step with public transport and Lutwyche City less than 300 meters away. This modern unit is also within 5km to the city.

Features include:

- Spacious kitchen with electric cook top and plenty of bench and cupboard space
- Two bedrooms with walk in robes