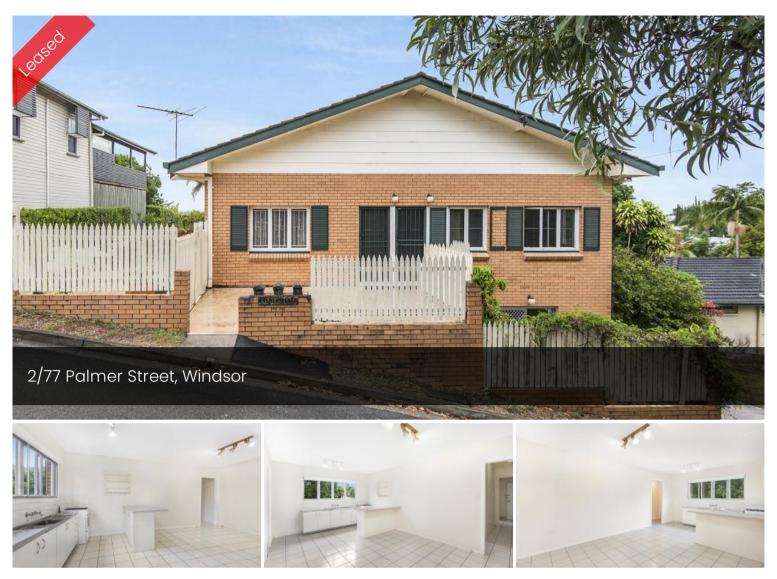

## Private Unit in Convenient Location!

This neat and tidy unit is situated in a small block of only 3 units - very private! Located close to shops, schools, public transport, and only a short walk to the Kedron Brook Road cafe & restaurant district. Also a short distance to the Royal Brisbane Hospital, the Valley, and CBD.

The property features -

- 2 Bedrooms main with built-in robe
- Spacious open Living
- Off street parking
- Private balcony
- Courtyard
- Storage room
- Shared Laundry room

🛱 2 🖺 l 🚓 l

Price \$325 per week Property TypeRental Property ID 85