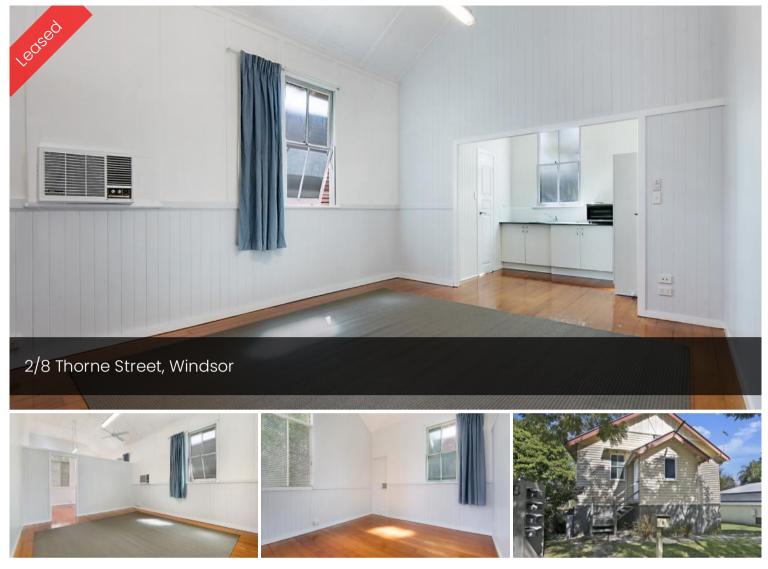

## Quaint, Quirky and Quiet

This perfectly positioned, affordable and unique inner city flat offers so much.

It is easy access to Royal Women Hospital, shops, parks, cafes and is literally a 'stone's throw' to the Lutwyche shopping centre with three supermarkets and virtually everything else you could need at your doorstep.

Please note that due to council regulations this flat only allows 1 tenant.

Features:

- Large One Bedroom
- Polished Timber Floors throughout
- Functional kitchenette
- Modern Bathroom
- High ceilings
- WIFI Included in rent
- Communal Laundry with Washing Machine