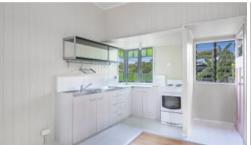

The home has polished floors throughout, good sized kitchen and bathroom, with large air-conditioner in living area.

#### Features Include:

- Polished floors throughout
- Air conditioned
- Kitchen with gas cooking
- Good sized bathroom
- Off street parking
- Quiet street
- Close to schools
- Minutes walk to train station, shops, restaurants & buses