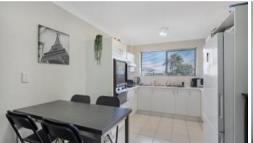

Features Include:-

- \* Two bedroom
- \* Great Sized Kitchen
- \* Top floor position
- \* Leafy Balcony
- \* Single Lock-up Garage
- \* Air Conditioning
- \* Ceiling Fans
- \* Internal Laundry
- \* Walk to Eagle Junction SS, shopping & cafes, train & bus