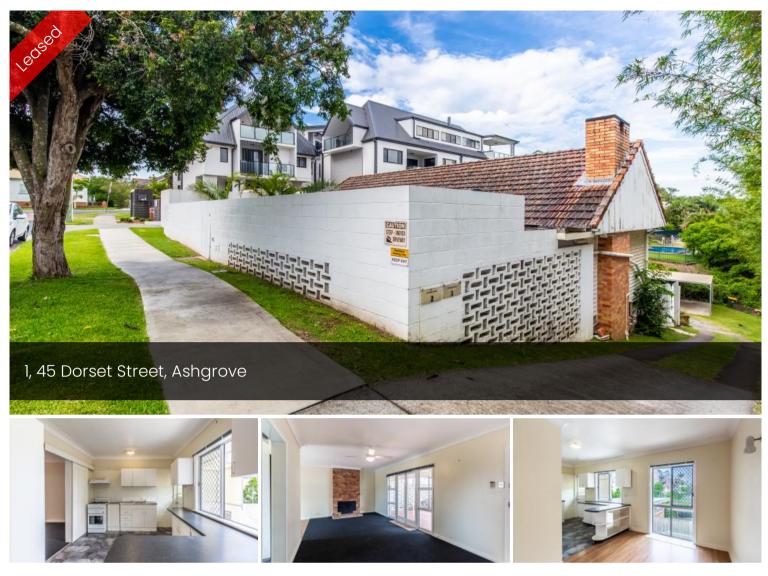

## Close to all that Ashgrove has to offer !!!

This spacious 3 bedroom flat is at the front of a small block of 3 only.

Features include:

- Three generous sized bedrooms
- Open plan living/dining area opening onto front courtyard
- Ceiling Fans
- Neat kitchen with plenty of storage and gas cooking
- As new carpet throughout
- Private courtyard, perfect for entertaining
- Laundry space in spacious bathroom
- Off-street carport for one car

Situated close to well-regarded schools, the Ashgrove shops, parks, bike & walking tracks.

🛱 3 📇 1 දෝ

Price \$495 per week Property TypeRental Property ID 4

Agent Details

David Lemke - +61 33574888