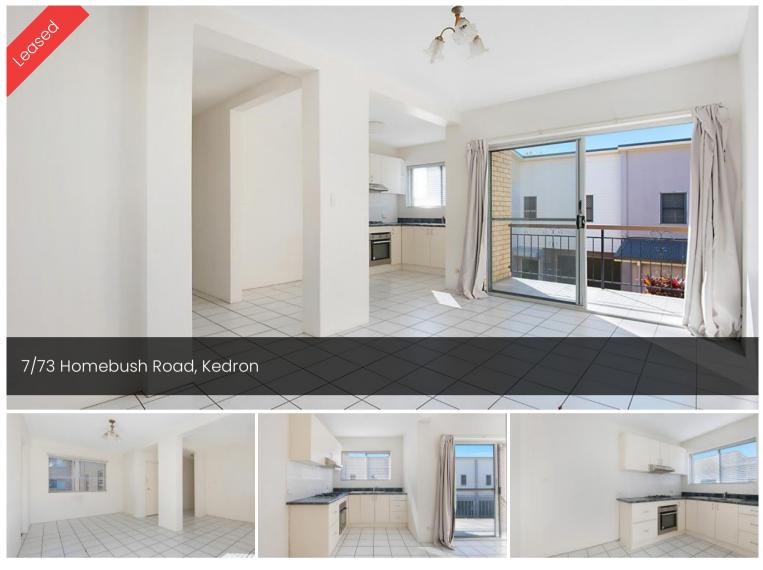

## Easy Convenient Living

Located in close to all amenities for those looking for kedron living.

This 2 bedroom unit offers a spacious open plan living area with private balcony.

The living area is tiled and bedrooms are carpeted and is close to transport and schools.

Features Include:

- 2 bedrooms with BIR's
- Open plan living/dining, tiled throughout
- Modern Kitchen with gas cooking
- Balcony
- Close to Transport, Shops and Schools
- Single Lock up garage with Laundry