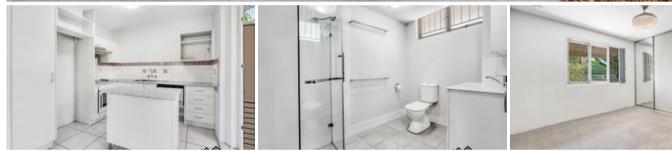

## Featuring:

- A good sized open plan living area Air conditioned and tiled
- Enjoy the leafy outlook from the private courtyard
- Modern kitchen with dishwasher
- The main bedroom is a generous size with a built in robe and ceiling fan
- Internal laundry.
- NBN
- Lock up garage