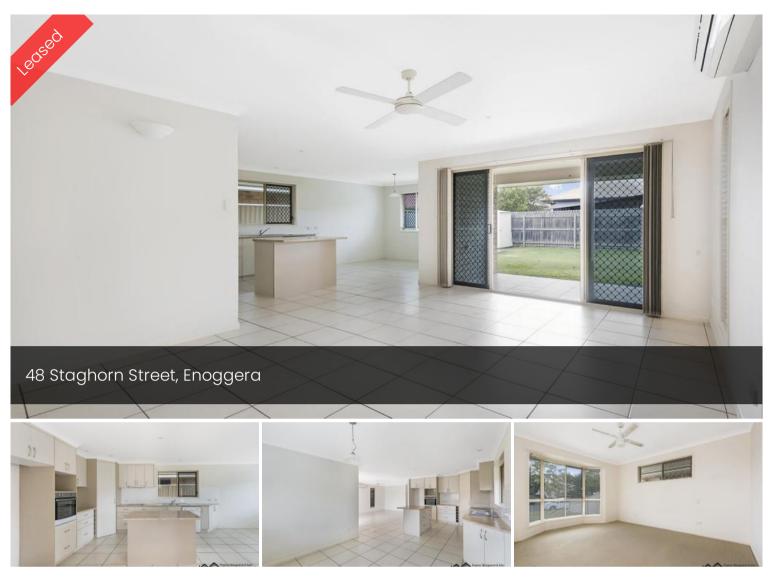

## Modern Lowset – Location Lifestyle

BREAK LEASE - RENT INCREASE 04/03/2025 \$640PWK (16 month lease)

You will love this modern lowset 3 bedroom with study home in the heart of Enoggera.

Located close to shops, schools, transport and parkland it has everything you could ask for and more....

Features include:

- \* 3 Bedrooms with Built in wardrobes and ceiling fans
- \* Separate Study
- \* Ensuite and walk in robe to master bedroom
- \* Air conditioned spacious living area
- \* Ceiling fans throughout the home
- \* Main bathroom has separate bath and oversized shower recess

\* Large open plan kitchen with dishwasher and breakfast

🛱 3 🖺 2 ද l

\$600pwk increase Price to \$640pwk 04/03/2025 Property Rental Type Property 313 ID Agent Details

David Lemke - +61 33574888

## Office Details

MGM Homes 497 Lutwyche Rd Lutwyche, QLD, 4030 Australia (07) 3357 4888 bar

- \* Separate Laundry
- \* Fully fenced yard
- \* Remote control garage
- \* Solar hot water & electricity
- \* Covered patio area perfect for entertaining
- \* Secure yard with garden shed