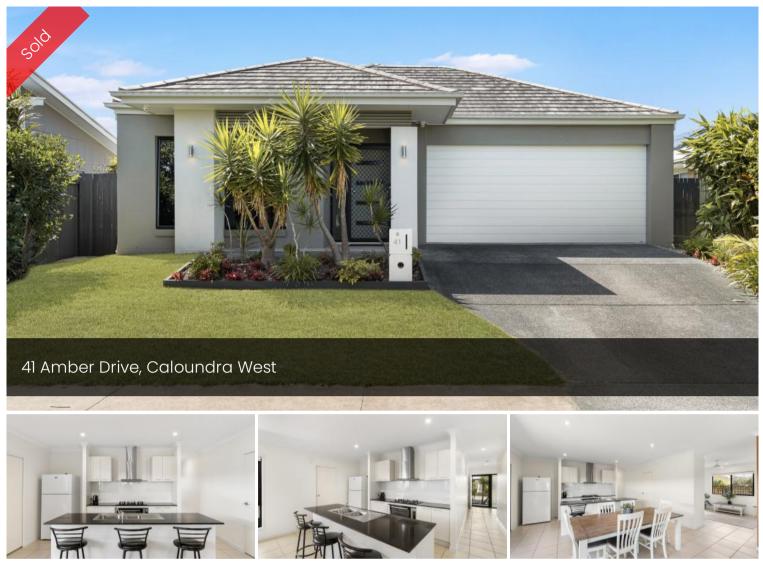

## When Style and Location are Everything !!!

This property offers natural light and the feeling of home this perfectly designed home is ideal for modern families with a spacious floor plan, great separation between the living zones and bedrooms and a luscious garden.

The generous main bedroom with double door entrance boasts a functional walk-in robe and en-suite with stone bench tops. Situated to the front of the property away from the main living areas for total peace and quiet. The openplan living connects perfectly from the kitchen to the patio area where you will find a leafy outdoor space ideal for evening drinks, entertaining or just relaxing.

Located just a short walk from a number of great parks and a short drive to the beautiful beaches of Caloundra

The Property features are:

- Four Bedrooms main with ensuite and walk-in robe
- Air-Conditioning
- Multiple living zones
- Large open-plan main living
- Room for a pool
- Generous main bedroom
- 2.5m ceilings
- Stone bench tops
- 900mm appliances
- Walk-in pantry
- Security screens throughout
- Entertainers yard
- Built in robes
- Ceiling fans throughout
- Irrigation
- Close to shops and schools
- Approximately 7 years old
- Built by Metricon