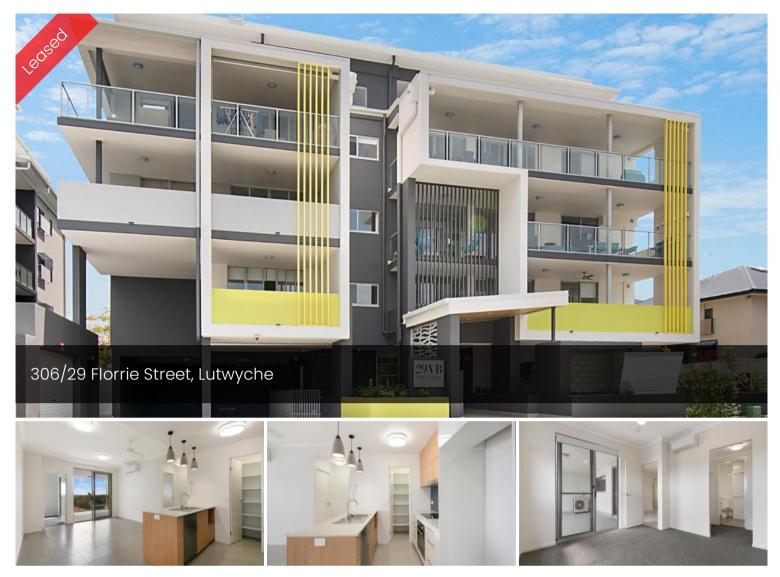

## INNER CITY LIVING AT ITS BEST!

Well Designed Modern 2 bedroom 2 bathroom unit plus extra storage conveniently located! This property has been finished to the highest of standards and is available now for you to move in, sit on the huge balcony and enjoy the leafy views & breezes.

\* Sleek and stylish modern kitchen with a large pantry & plenty of drawers and bench space

\* Kitchen featuring quality Stainless Steel Appliances and Caesar stone bench tops

- \* Open plan tiled living area
- \* Sliding doors from lounge to a large balcony bringing both together for the complete entertaining package
- \* Large main bedroom with walk in robe and ensuite
- \* Generously sized 2nd bedroom with built in wardrobe
- \* Well designed main bathroom including a bath and

🛱 2 🖺 2 දූ 1

Price \$595 per week Property TypeRental Property ID 286