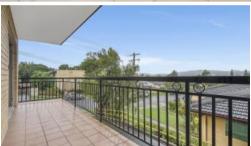

### Property Features:

- Updated & well-maintained Kitchen with adjoining dining area
- Tiled floors in the Kitchen & Dining area
- Carpeted in Lounge Area & Bedrooms
- Built-in wardrobes in both bedrooms
- Spacious Bathroom
- Separate Toilet
- Positioned on the top level with Mt. Cootha Views!
- This unit has TWO balcony's!
- Single lock up garage