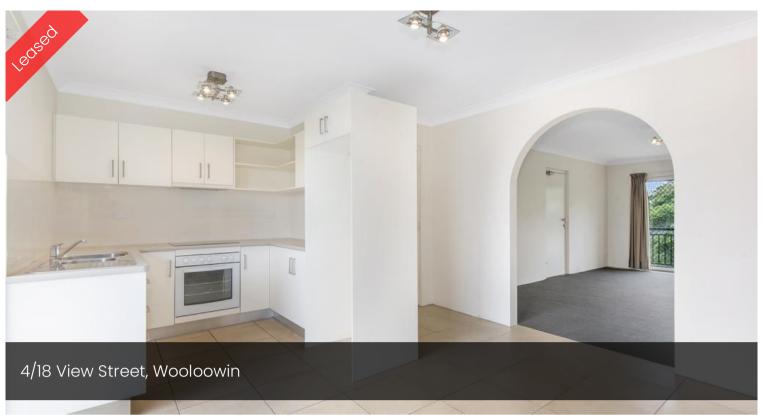

# TOP FLOOR UNIT WITH MOUNTAIN VIEWS!

This Unit is located in the sought after suburb of Wooloowin.

This neat and tidy spacious Unit is a must to inspect!

### Property Features:

- Updated & well-maintained Kitchen with adjoining dining area
- Tiled floors in the Kitchen & Dining area
- Carpeted in Lounge Area & Bedrooms
- Built-in wardrobes in both bedrooms
- Spacious Bathroom
- Separate Toilet
- Positioned on the top level with Mt. Cootha Views!
- This unit has TWO balcony's!
- Single lock up garage