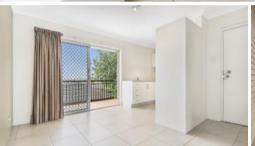

### Property Features:

- Updated & well-maintained Kitchen with adjoining dining area
- Tiled floors in the Kitchen & Dining area
- Carpeted in Lounge Area & Bedrooms
- Built-in wardrobes in both bedrooms
- Spacious Bathroom
- Separate Toilet
- Positioned on the top level with Mt. Cootha Views!
- This unit has TWO balcony's!
- Single lock up garage