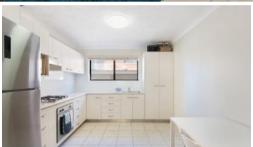

#### **FEATURES:**

- Bright north aspect fills the living areas with natural light
- Generous lounge area with good size balcony.
- Large separate eat in kitchen
- Both bedrooms are carpeted and include built-in wardrobes
- Fresh modern bathroom with a walk-in shower
- Refreshed interiors with tiled floors
- Lockup garage
- Close to schools, buses, eateries and Centro shopping Centre.