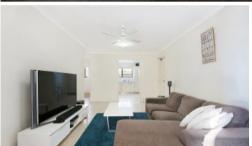

#### **FEATURES:**

- Bright north aspect fills the living areas with natural light
- Generous lounge area with good size balcony.
- Large separate eat in kitchen
- Both bedrooms are carpeted and include built-in wardrobes
- Fresh modern bathroom with a walk-in shower
- Refreshed interiors with tiled floors
- Lockup garage
- Close to schools, buses, eateries and Centro shopping Centre.