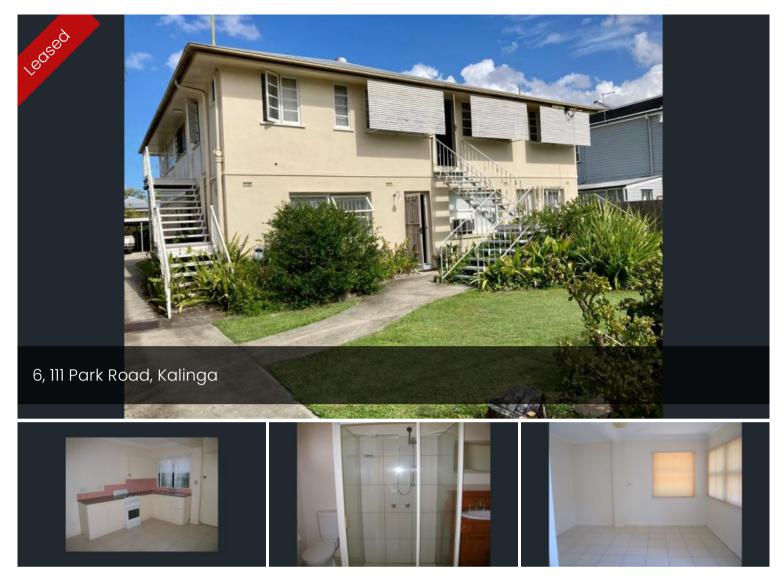

## Location + Value = BE QUICK !!!

This neat and tidy flat that ticks all the boxes. Ideal for single person.

Great location in Kalinga a shot stroll to train, shops and restaurants.

Comprising:

- 1 spacious Bedroom
- 1 Bathroom
- Open plan kitchen, dining and living with gas cooking
- Undercover parking

≜1 ≞1 ⇔1

Price\$325 per weekProperty TypeRentalProperty ID261

Agent Details

David Lemke - +61 33574888