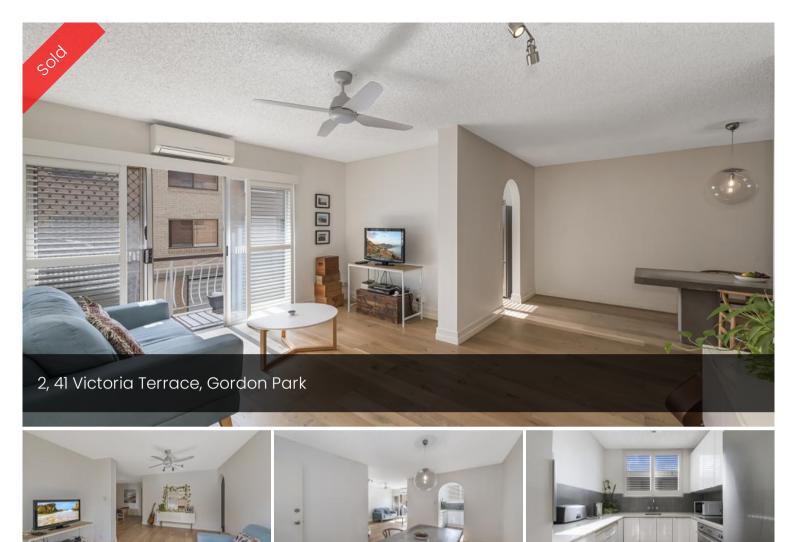

## Renovated, Elevated With Prime Position !!!

This fully renovated unit will not disappoint !!! Perfectly situated in an elevated pocket of Gordon Park, this property is a rare mix of location and style. Tucked away in a quiet street with plenty of on street parking you will never have to worry about high traffic streets. You will soon fall in love with the numerous cafes and parks all within walking distance from your front door.

The property features many tasteful upgrades such as floating timber flooring, renovated and modern kitchen and bathroom, air conditioning in lounge and master bedroom and bonus storage room in the garage.

## Office Details

MGM Homes 497 Lutwyche Rd Lutwyche, QLD, 4030 Australia (07) 3357 4888

- Renovated and Modern Unit
- 2 Bedrooms both with built in wardrobes and fans
- Air conditioned (master and living )
- Modern kitchen with dishwasher
- Private single car lock up garage
- Separate laundry room with plenty of storage
- Timber Flooring
- Low Body Corporate Fees of only \$1400/annum!