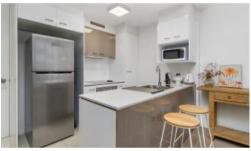

## Stylish Modern Unit - Top Location

This well appointed unit is situated in the heart of Lutwyche, close to Lutwyche Shopping Centre, Bus Service, Schools and more. Sleek galley style kitchen with plenty of cupboard space, stainless steel dishwasher, under bench oven and ceramic cooktop. Spacious air-conditioned tiled lounge area opening on to rear facing balcony. Good sized master bedroom with built-in robes, ceiling fan and plantation shutters, also opening onto balcony. Second bedroom is air-conditioned with ceiling fan as well. Modern bathroom and separate internal laundry facilities.