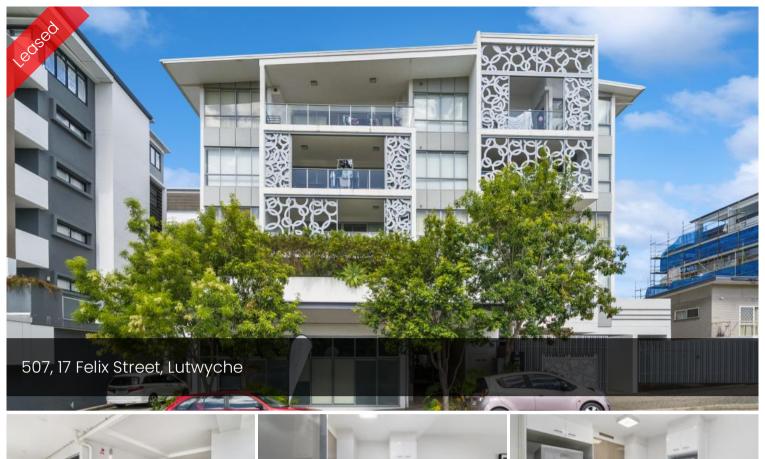

## Stylish Modern Unit - Top Location

This well appointed unit is situated in the heart of Lutwyche, close to Lutwyche Shopping Centre, Bus Service, Schools and more. Sleek galley style kitchen with plenty of cupboard space, stainless steel dishwasher, under bench oven and ceramic cooktop. Spacious air-conditioned tiled lounge area opening on to rear facing balcony. Good sized master bedroom with built-in robes, ceiling fan and plantation shutters, also opening onto balcony. Second bedroom is air-conditioned with ceiling fan as well. Modern bathroom and separate internal laundry facilities.