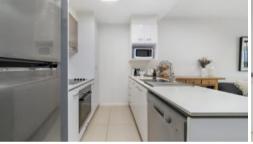

## Stylish Modern Unit - Top Location

This well appointed unit is situated in the heart of Lutwyche, close to Lutwyche Shopping Centre, Bus Service, Schools and more. Sleek galley style kitchen with plenty of cupboard space, stainless steel dishwasher, under bench oven and ceramic cooktop. Spacious air-conditioned tiled lounge area opening on to rear facing balcony. Good sized master bedroom with built-in robes, ceiling fan and plantation shutters, also opening onto balcony. Second bedroom is air-conditioned with ceiling fan as well. Modern bathroom and separate internal laundry facilities.