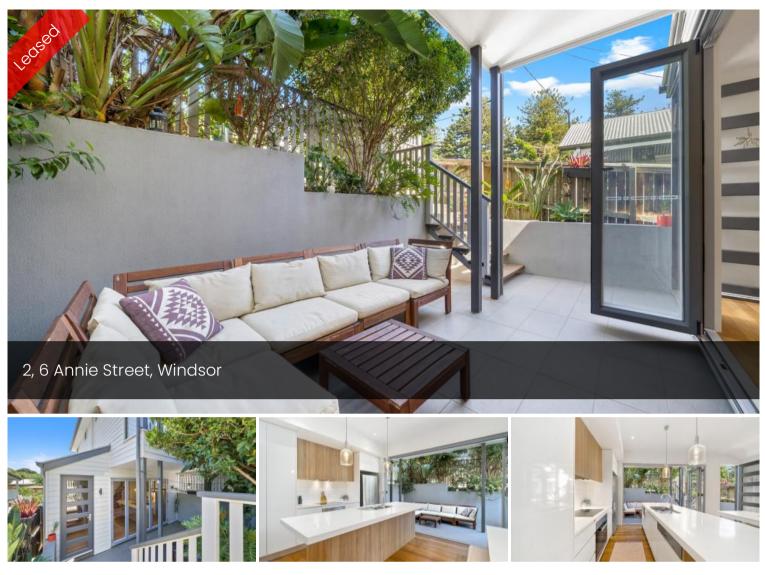

## Quality Townhouse FOR Quality Tenants

Everything about this townhouse is HIGH quality.

When you enter your leafy private courtyard you then step into the open plan, timber floored, air-conditioned living and kitchen, simply stunning.

The galley style kitchen has plenty of cupboard space, ceramic cooktop, under bench over and dishwasher.

Upstairs offers three bedrooms, the master opens onto it's own balcony and has built-in robes, air-conditioning and ceiling fan and is ensuited.

The two other light and airy bedrooms also have built-in robes and ceiling fans.

The modern spacious main bathroom is also on this level. The complex has a secure remote entrance and there is a single carport style car accomodation with plenty of storage for your use. 🛱 3 🖺 2 🚓 1 🗖 118 m2