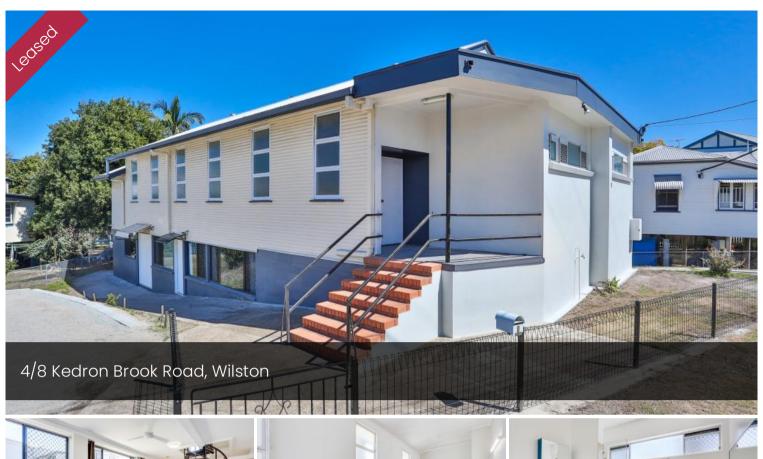

# LIGHT, BRIGHT & AIRY

This spacious two level, one bedroom apartment has been recently renovated!

Centrally positioned less than 5ks to the Brisbane CBD and close to the Royal Brisbane and Women's Hospital & QUT Kelvin Grove Campus.

### Featuring:

- Open plan living filled with natural light
- Generous sized bathroom with tap wear for your own washing machine
- Modern kitchenette plus a communal area with full sized cooking facilities
- Ducted air conditioning and ceiling fans
- Security screens
- Water and WiFi included