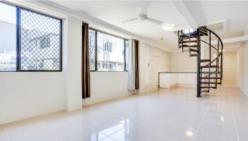

### Featuring:

- Open plan living filled with natural light
- Generous sized bathroom with tap wear for your own washing machine
- Modern kitchenette plus a communal area with full sized cooking facilities
- Ducted air conditioning and ceiling fans
- Security screens
- Water and WiFi included