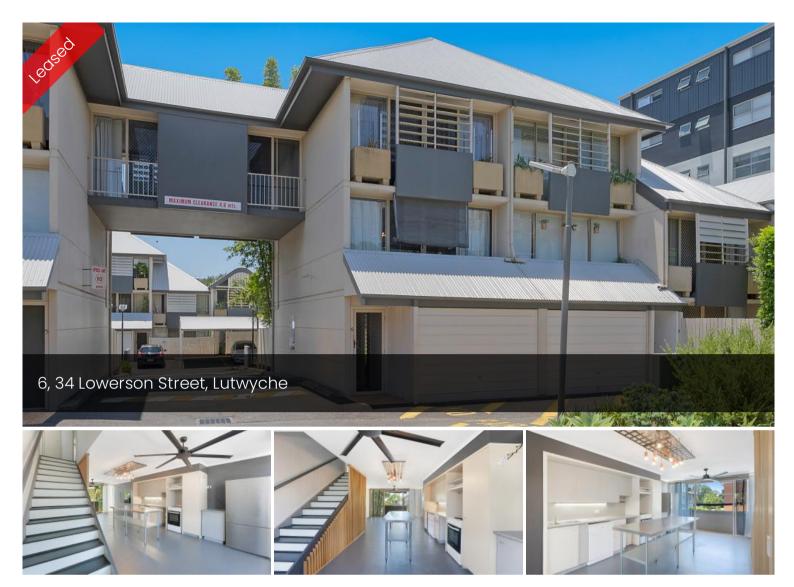

# "THE DAINTREES" – TRI LEVEL TOWNHOUSE – SPACIOUS AND POSITION TO MATCH

This Tri Level Townhouse situated in the Iconic "Daintrees Complex" in the heartland of Lutwyche with Pool, is sure to impress.

This functional floor plan offering that extra comfort and comprising of 3 Bedrooms, 2 Bathrooms, Utility/Guest room/Study Area, single auto lock up garage and private courtyard is certainly a property worth inspecting.

## GROUND LEVEL

- Guest room/Utility room/study area with carpet, curtains, ceiling fan and flowing out to private courtyard area with paving and landscaped gardens ₿3₿2 ෫1 %

Price \$675 per week Property TypeRental Property ID 239

### SECOND LEVEL

- Open plan kitchen and living areas with painted concrete flooring, large ceiling fans, curtains, blinds and flowing out to private balconies

- Kitchen with ample laminate cupboards and storage, separate pantry with induction two burner glass cook top, range and front loader washing machine

#### THIRD LEVEL

- Master Bedroom with built ins, carpet, ceiling fan, curtains and flowing out to private balcony

- Second Bedroom with built ins, carpet, ceiling fans,

curtains and flowing out to two private balconies

- Third Bedroom with built ins, carpet, ceiling fans, curtains and flowing out to private balcony

- Main Bathroom with shower recess, vanity, mirror, toilet and skylight