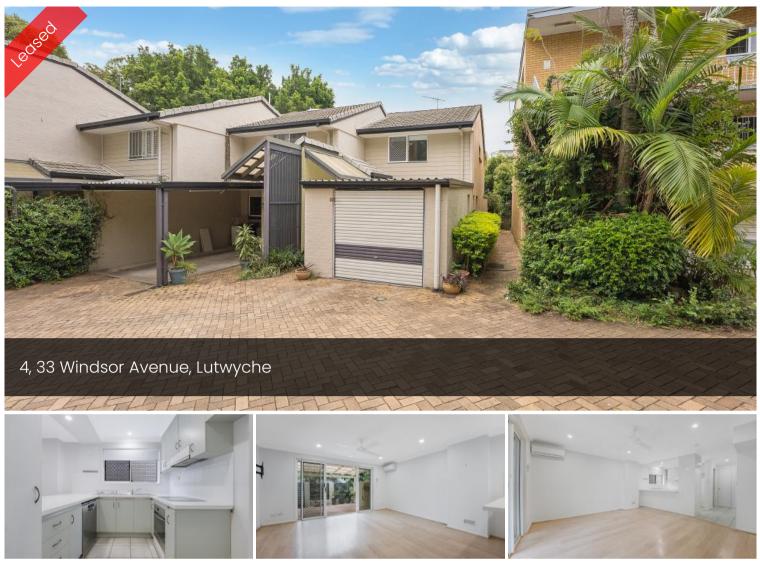

# When location is everything.

This two bedroom townhouse has so much to offer that you don't usually get. Situated in a quiet leafy complex with private access direct to the Kedron Brook path and bikeways straight from your covered entertainment area. Lots of living to be done here!

Air-conditioned lounge opening onto covered outdoor entertainment area, and easy-care timber flooring. Well appointed kitchen with dishwasher and plenty of cupboard space.

Separate laundry and toilet downstairs.

Upstairs has two good sized bedrooms the main airconditioned.

Large bathroom with bathtub. (2 x toilets 1 up 1 down) Single lock-up remote garage with room for storage. Close to shops schools and transport.