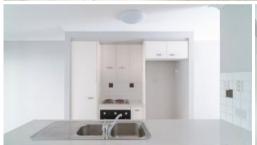

Downstairs offers an open plan tiled living area with lounge, kitchen and dining including a convenient powder room. This area opens onto the courtyard at the rear and there is also side access from the garage directly into the townhouse.