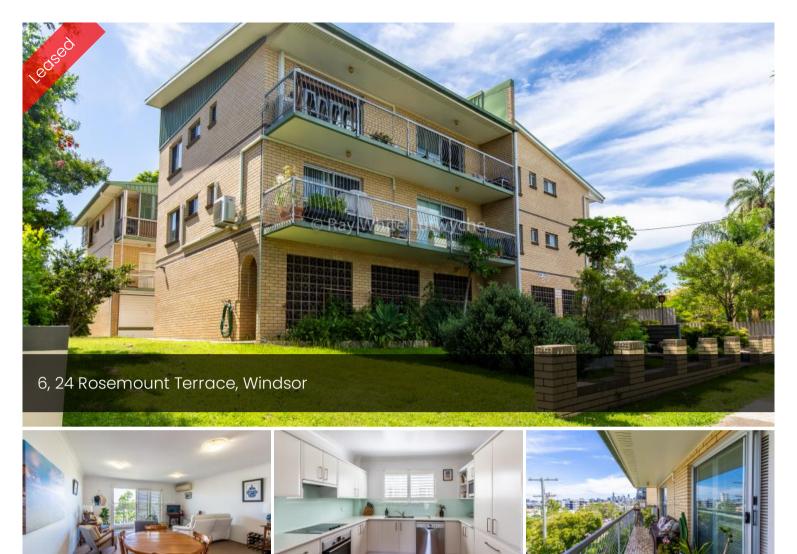

## Stunning Top Floor Unit with Sweeping views to the City

This is a rare find. Situated in the heart of Windsor with easy access to Royal Brisbane Hospital, transport, schools and shops. Stunning top floor unit , with magnificent views to city and beyond and a great, double length balcony to enjoy the on at your leisure. Two large built-in bedrooms, air-conditioning, ceiling fans, double shower, separate toilet, plantation shutters, large modern kitchen with dishwasher and plenty of cupboard space. Remote control garage.