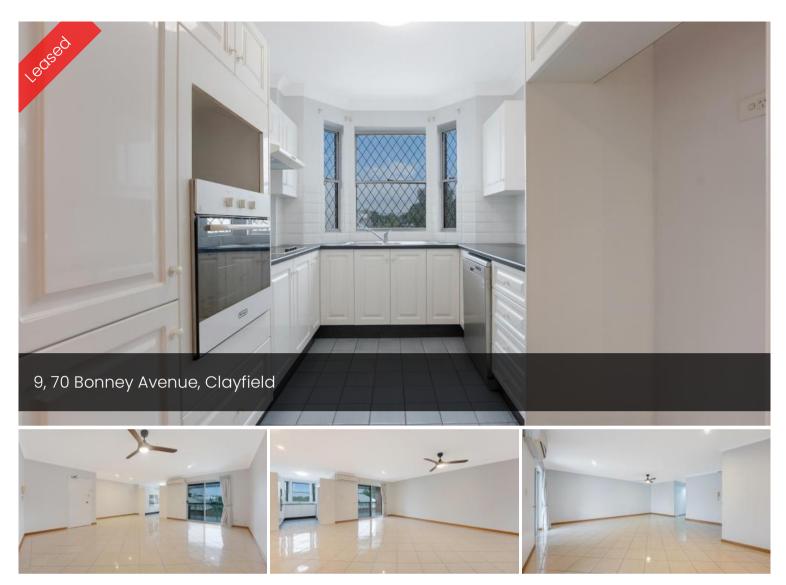

## Simply Spacious & Stunning

Break Lease - Six month lease initially.

Likely renewal offered accordingly.

This large and well equipped unit is conveniently located in charming Clayfield.

## Features Include:

- Spacious air-conditioned and tiled living room that opens onto the inviting front balcony.

- Modern kitchen with plenty of cupboards, dishwasher, wall oven and electric cooktop.

- Two air-conditioned bedrooms both with built-in robes and ceiling fans.

- Master bedroom has ensuite and balcony.
- Main bathroom with full sized bathtub and laundry facilities.

🛱 2 📇 2 🚓 2 🗔 142 m2

Price \$600 per week Property TypeRental Property ID 222 Land Area 142 m2