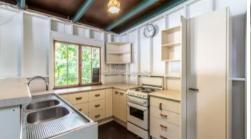

- Rumpus area or second lounge room
- Laundry
- Kitchen with gas cooking
- 2 Utility or storage rooms
- Under cover area at rear
- Single lockup garage
- Good size back yard

△ 3 🖺 1 🖘 1 🗖 642 m2

Price \$420 per week