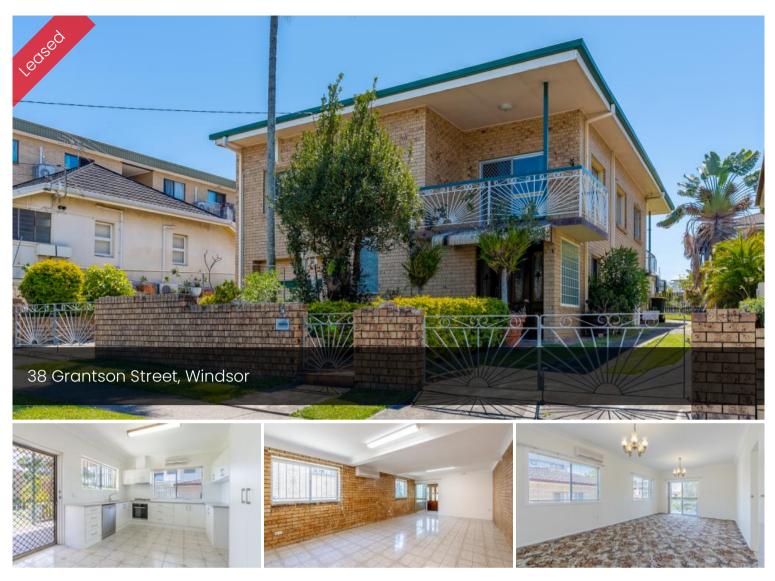

# Two Kitchens – Two Living Rooms – Plenty of Space

Beautifully presented this home could be used as dual living, Family Upstairs and either Grandparents or Teenagers downstairs. Or simply sharing the cost of a great home in Windsor.

Air-Conditioned Upstairs: - Large Family Sized Kitchen with plenty of cupboard space which accesses the rear patio, spacious lounge/dining room opening on to the front patio, 3 bedrooms with new carpet, modern bathroom with separate toilet and internal stairs to downstairs area.

Air-Conditioned Downstairs:- 1 Bedroom, Tiled Lounge, Family Sized Kitchen, Bathroom, good sized laundry and 3 Car (end to end) Garage with storage shelves in place.