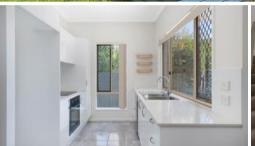

Downstairs there is a galley style kitchen with dishwasher, cook top and under bench oven and plenty of cupboard space. Separate dining area opening onto rear undercover outdoor area and easy to maintain courtyard. Tiled living area and well laid out laundry with extra toilet.