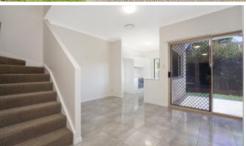

Downstairs there is a galley style kitchen with dishwasher, cook top and under bench oven and plenty of cupboard space. Separate dining area opening onto rear undercover outdoor area and easy to maintain courtyard. Tiled living area and well laid out laundry with extra toilet.