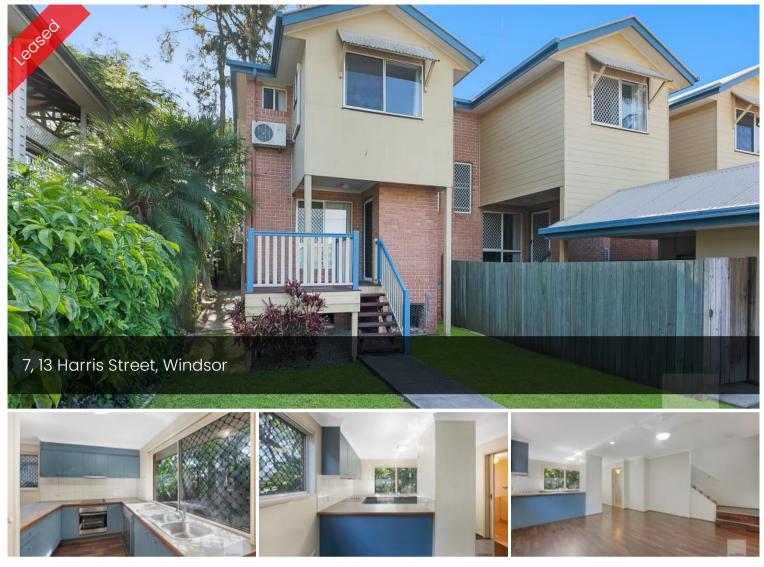

## The heart of Windsor

If you're looking for a secure, well-presented home with easy access to Royal Brisbane Hospital (RBH), Queensland University of Technology (QUT), Windsor Train Station (500m), Shopping Centre, Schools, Parks, Transport and less than 5kms from Brisbane's CBD then this property is just what the doctor ordered...

Features include:

- \* 2 Double AIR CONDITIONED Bedrooms (both with BIR's)
- \* Master Bedroom with ensuite
- \* Well equipped Kitchen with electric appliances & dishwasher
- \* Air-Conditioned Open Plan Living & Dining (ceiling fans)
- \* Security Screen Doors & Windows
- \* Private Rear Courtyard (perfect for entertaining)
- \* Off-Street Car Accommodation