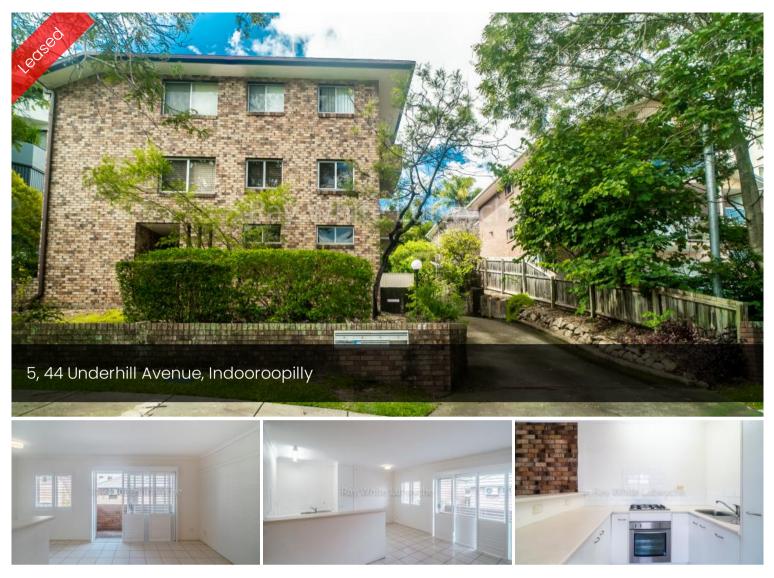

## Walk to Indooroopilly Shopping Centre

This conveniently located 2 Bedroom Unit is within a short walking distance from Indooroopilly Shopping Centre and also has a lovely leafy park just across the road from the block. The bedrooms are large and have built-in wardrobes in each. Spacious open plan living area opens onto the balcony and has easy care tiled floor. Good sized modern kitchen with gas cooking. Single Garage. This won't last long so book your viewing today.