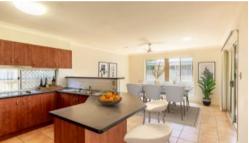

### Featuring:

- Four bedrooms, three with built-in robes
- Full size family bathroom with separate toilet
- Master bedroom with ensuite and walk in robe,
- Good sized lounge area,
- Separate dining room area.
- A generous kitchen has ample bench and storage space with dishwasher.
- Covered entertainment area,
- Separate roomy laundry,
- Double-car remote lock-up garage with internal access,
- Fully fenced low maintenance yard.
- Pets considered on application