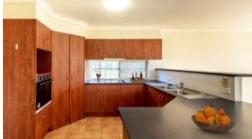

### Featuring:

- Four bedrooms, three with built-in robes
- Full size family bathroom with separate toilet
- Master bedroom with ensuite and walk in robe,
- Good sized lounge area,
- Separate dining room area.
- A generous kitchen has ample bench and storage space with dishwasher.
- Covered entertainment area,
- Separate roomy laundry,
- Double-car remote lock-up garage with internal access,
- Fully fenced low maintenance yard.
- Pets considered on application