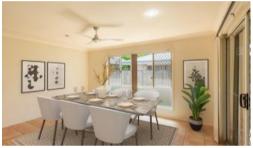

### Featuring:

- Four bedrooms, three with built-in robes
- Full size family bathroom with separate toilet
- Master bedroom with ensuite and walk in robe,
- Good sized lounge area,
- Separate dining room area.
- A generous kitchen has ample bench and storage space with dishwasher.
- Covered entertainment area,
- Separate roomy laundry,
- Double-car remote lock-up garage with internal access,
- Fully fenced low maintenance yard.
- Pets considered on application