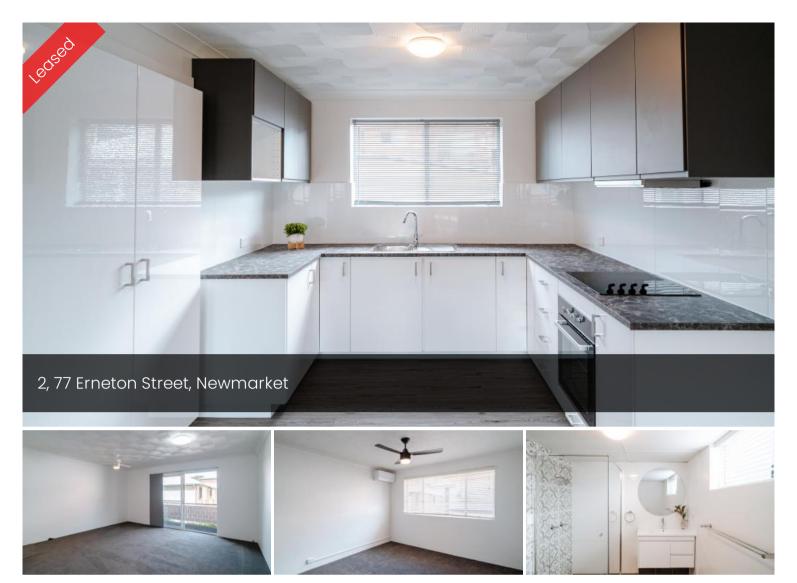

## INSPECT NOW BEFORE YOU MISS OUT!

This conveniently located one bedroom, is perfectly located in Newmarket. This unit has been renovated showcasing a modern take on a classic unit.

Perfectly situated in quiet Newmarket street, this property is a rare mix of location and style. Only a short walk away from Newmarket Shopping Centre, Great Restaurants and Cinema.

The property features many tasteful upgrades such as vinyl flooring in the recently renovated kitchen, modern bathroom, air conditioning in the bedroom and bonus storage room in the garage.

△1 👆 1 🖘 1 🗖 101 m2

## Office Details

MGM Homes
497 Lutwyche Rd Lutwyche,
QLD, 4030 Australia

(07) 3357 4888

MGM MICHAEL MEMAHDIN HOMES

The property offers the following:

- Renovated and Modern Unit
- 1 Spacious Bedroom with air conditioner
- Modern kitchen
- Private single car lock up garage
- Private laundry