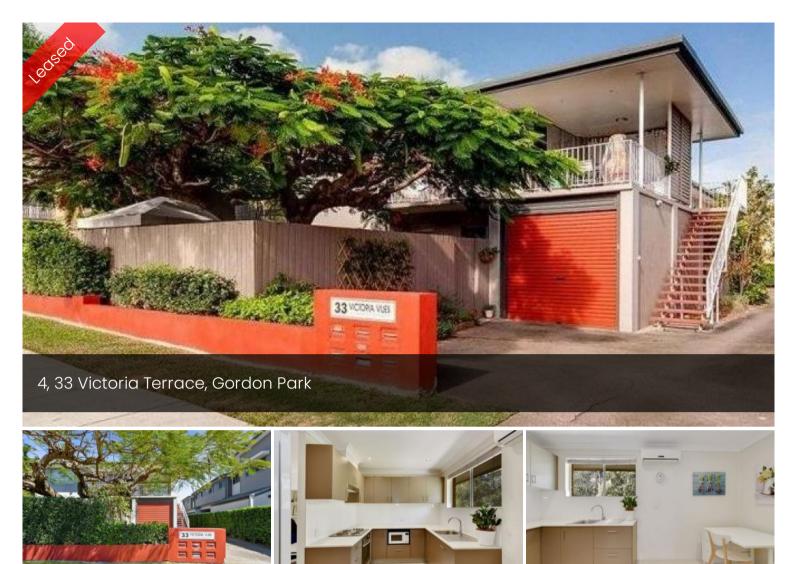

# MODERN RENOVATED & A/C

This extremely well appointed, modern renovated unit offers comfortable living within a quiet and elevated pocket in Gordon Park.

The unit is one of just five in a well-maintained complex and conveniently located to schools, transport, two shopping centres and the Airport Link.

#### PROPERTY FEATURES

- Generous living and dining areas with tiled flooring, reverse cycle air-conditioning is light and airy with an abundance of natural light

- Kitchen with stainless steel appliances and ample storage

- Spacious Bedroom with mirrored built in wardrobe, carpet, blinds and security screens

- Modern bathroom with shower recess, vanity, mirror and

🛱 l 📇 l 📾 l 🗔 72 m2

Price \$440 per week Property TypeRental Property ID 185 Land Area 72 m2

#### toilet

- Separate laundry/storage room
- Remote lock up garage

Just a few minutes drive to Brisbane City, Lutwyche Shopping Centre, Westfield Chermside. PLEASE REGISTER ONLINE TO VIEW

The above information provided has been furnished to us by the vendor/s. We have not verified whether or not that information is accurate and do not have any belief in one way or the other in its accuracy. We do not accept any responsibility to any person for its accuracy and do no more than pass it on. All interested parties should make and rely upon their own inquiries in order to determine whether or not this information is in fact accurate.