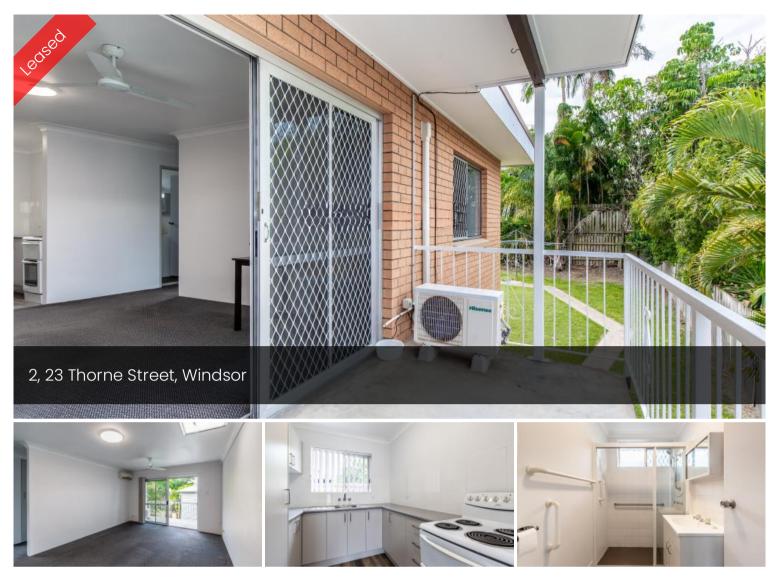

## Location Location Location

BREAK LEASE - RENT WILL RISE TO \$440PWK - 28-1-2025 This popular two bedroom unit has an updated kitchen with plenty of cupboard space, a modern bathroom and presents like new.

Roomy air conditioned lounge that opens onto a breezy balcony.

2 Bedrooms with ceiling fans and quiet outlook at rear. Located in the heart of Windsor with easy access to the Royal Brisbane Hospital, transport, schools and shops. A Single lock-up garage completes the package....