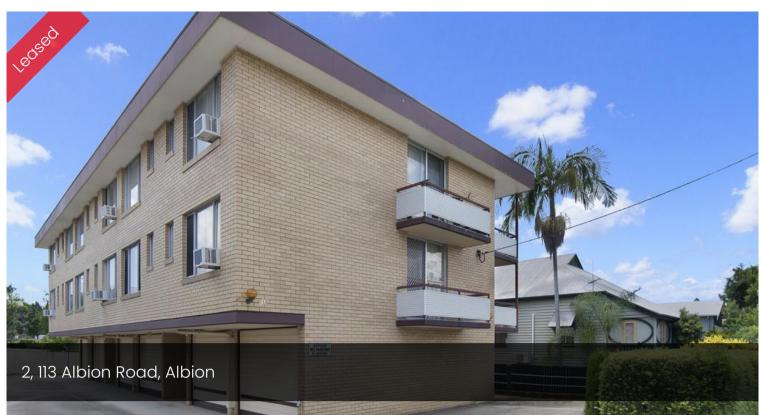

## Spacious Open Plan Living

Love open plan living, well this unit is for you. Very large kitchen, lounge dining, tiled throughout for easy care, and opening onto large patio area. The unit has also been freshly painted. The kitchen is modern with plenty of cupboard space, ceramic cooktop and under bench oven. Single lock-up garage. Sorry no pets. Register for a viewing today.