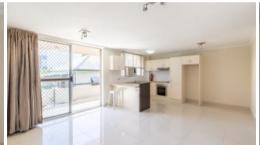

## Spacious Open Plan Living

Love open plan living, well this unit is for you. Very large kitchen, lounge dining, tiled throughout for easy care, and opening onto large patio area. The unit has also been freshly painted. The kitchen is modern with plenty of cupboard space, ceramic cooktop and under bench oven. Single lock-up garage. Sorry no pets. Register for a viewing today.