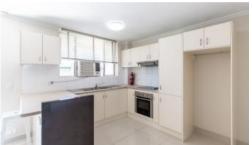

## Spacious Open Plan Living

Love open plan living, well this unit is for you. Very large kitchen, lounge dining, tiled throughout for easy care, and opening onto large patio area. The unit has also been freshly painted. The kitchen is modern with plenty of cupboard space, ceramic cooktop and under bench oven. Single lock-up garage. Sorry no pets. Register for a viewing today.