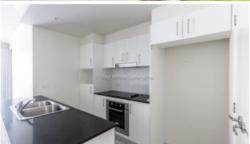

#### Features:

- Modern kitchen with stainless steel appliances, including dishwasher
- Plenty of bench and cupboard space.
- Open plan living room that opens out to the relaxing rear balcony
- Two large air-conditioned bedrooms both with BIR's, master with ensuite.
- The second bedroom also opens onto the rear balcony.
- Internal Laundry with additional storage.