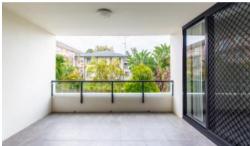

#### Features:

- Modern kitchen with stainless steel appliances, including dishwasher
- Plenty of bench and cupboard space.
- Open plan living room that opens out to the relaxing rear balcony
- Two large air-conditioned bedrooms both with BIR's, master with ensuite.
- The second bedroom also opens onto the rear balcony.
- Internal Laundry with additional storage.