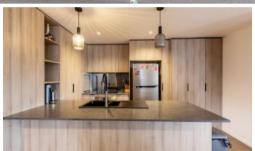

## Inner City Ultimate Living

This sleek modern two bedroom, two bathroom unit with parkland views is a rare find. Stylish kitchen with plenty of cupboard space. Open plan air-conditioned living which flows onto the large outdoor balcony overlooking parkland. Good sized air-conditioned bedrooms with built-in robes master with ensuite. Rooftop BBQ and entertaining area for you to enjoy. Secure Access. Book your inspection today.