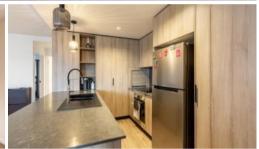

## Inner City Ultimate Living

This sleek modern two bedroom, two bathroom unit with parkland views is a rare find. Stylish kitchen with plenty of cupboard space. Open plan air-conditioned living which flows onto the large outdoor balcony overlooking parkland. Good sized air-conditioned bedrooms with built-in robes master with ensuite. Rooftop BBQ and entertaining area for you to enjoy. Secure Access. Book your inspection today.