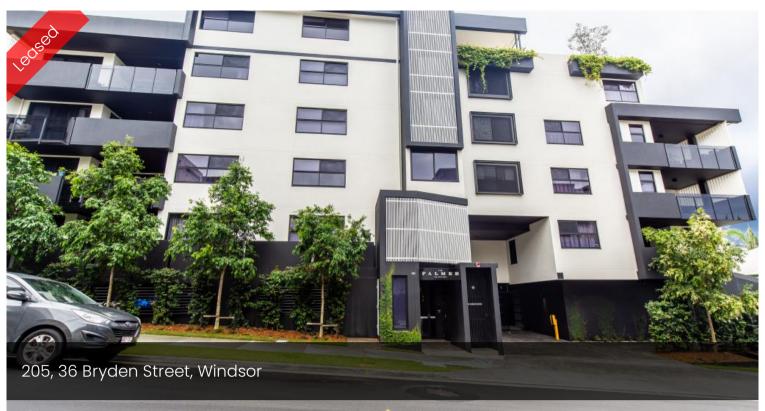

## Inner City Ultimate Living

This sleek modern two bedroom, two bathroom unit with parkland views is a rare find. Stylish kitchen with plenty of cupboard space. Open plan air-conditioned living which flows onto the large outdoor balcony overlooking parkland. Good sized air-conditioned bedrooms with built-in robes master with ensuite. Rooftop BBQ and entertaining area for you to enjoy. Secure Access. Book your inspection today.

△ 2 ← 2 ← 1

Price \$510 per week

Property Type Rental

Property ID 168

Floor Area 97 m2