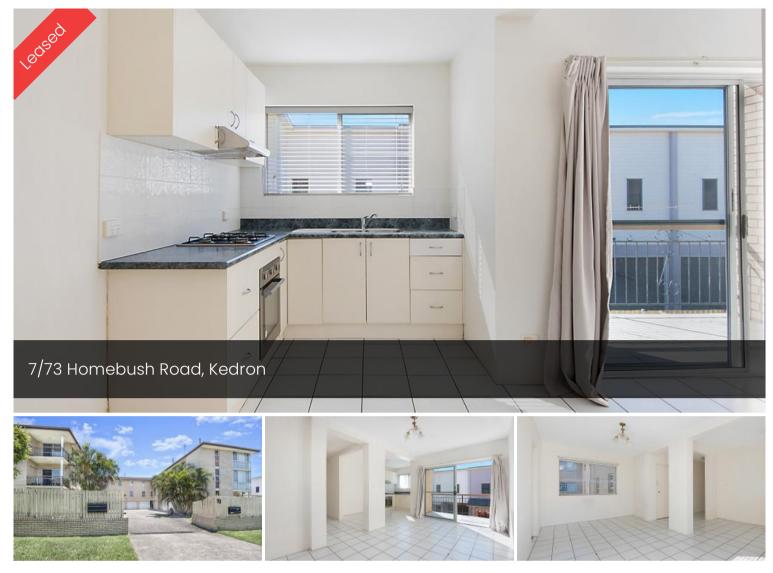

## Spacious Unit in Kedron

Located in close to all amenities for those looking for kedron living. This 2 bedroom unit offers a spacious open plan living area with private balcony. The unit's living area is tiled and bedrooms are carpeted and is close to transport and schools.

The property offers the following:

- 2 bedrooms bth with carpet
- Open plan living/dining, tiled throughout
- Modern Kitchen with gas cooking
- Balcony
- Close to Transport, Shops and Schools
- Single Lock up garage with Laundry