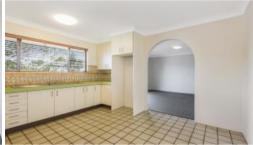

Nicely refurbished, and carpeted throughout. The unit has one spacious bedroom with built-ins. The large living area leads out to the balcony. The kitchen and dining area adjoin the living area.

There is a single lock-up garage with the laundry is located in the garage.