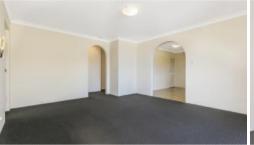

Nicely refurbished, and carpeted throughout. The unit has one spacious bedroom with built-ins. The large living area leads out to the balcony. The kitchen and dining area adjoin the living area.

There is a single lock-up garage with the laundry is located in the garage.