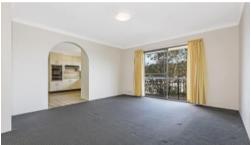

Nicely refurbished, and carpeted throughout. The unit has one spacious bedroom with built-ins. The large living area leads out to the balcony. The kitchen and dining area adjoin the living area.

There is a single lock-up garage with the laundry is located in the garage.