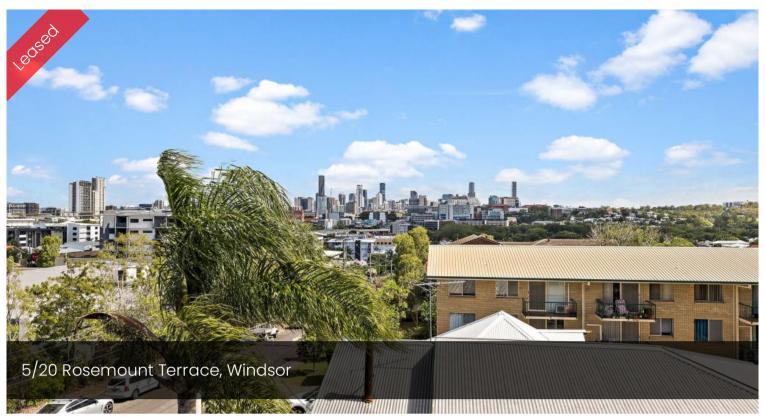

## WELL MAINTAINED BREEZY UNIT WITH MAGNIFICENT CITY VIEWS

Beautifully maintained 2 bedroom unit located close to the city in Windsor. Bedrooms are large and have built-in robes. City views from both the bedrooms, lounge, and glassed in frontage. Modern galley style kitchen, good sized internal laundry. The complex is also maintained in good condition and a lift will take you to your door. You can put your car in the single lock-up garage, but you will use it rarely, as the unit is close to schools, shops, city and the RBWH.