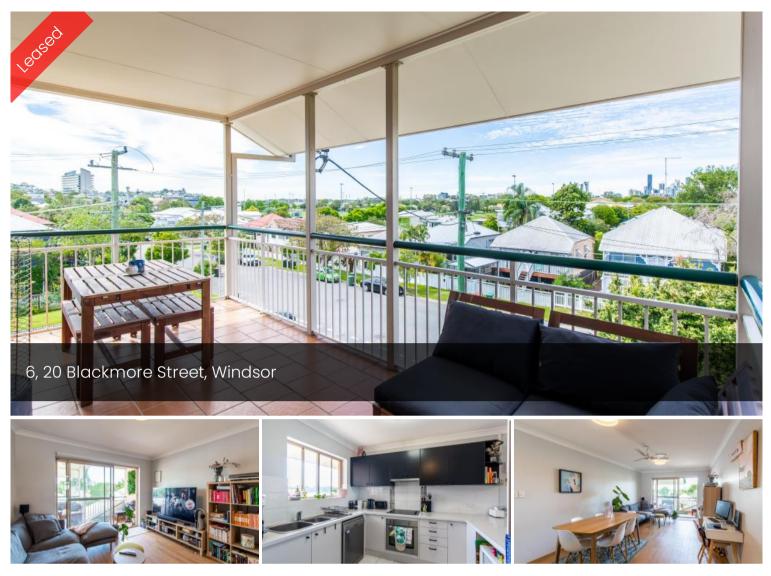

# **Gorgeous Uninterrupted Views**

The view from the generous balcony is so relaxing that you won't want to come inside.

But! inside is a lovely spacious unit with a style that is rarely available in the Windsor area.

Features Include:

- Ducted air-conditioning to cool every room
- Modern kitchen with plenty of cupboard space including dishwasher
- Two built-in bedrooms the master with ensuite
- Main bathroom with full sized bath
- Internal laundry.
- Single Lock-up Garage.