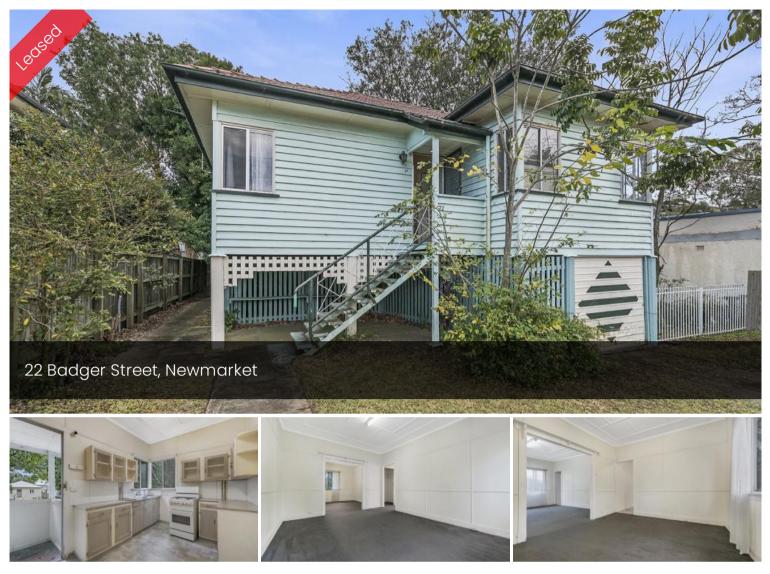

## Great Location in Newmarket

Located in leafy Newmarket and an easy 10 minute commute to the city, this spacious highset house is conveniently located. The home is within walking distance to shops, cafe/restaurants, childcare centre, parks and the train station.

The property features:

- 3 spacious bedrooms- 1 bedroom has built-in wardrobe
- 1 Bathroom with shower over bath
- Spacious open plan lounge/dining area
- Large and easy to maintain backyard
- Large storage/workshop area under the house
- Undercover car space
- Pets considered upon application