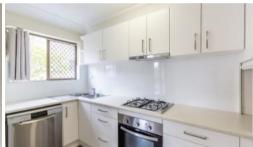

## Modern Unit with 2 Large Balconies

This well kept two bedroom unit is situated in a quiet well cared for block of units in Gordon Park. Good sized airconditioned lounge with timber look flooring that opens onto large balcony. Modern kitchen with dishwasher and plenty of cupboard space. Dining area which open onto the other large balcony. Two Built-in bedrooms. Modern bathroom with laundry. Remote control lock -Up garage with room for storage. Sorry no pets. Book into to see this unit today.