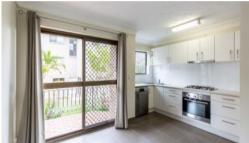

## Modern Unit with 2 Large Balconies

This well kept two bedroom unit is situated in a quiet well cared for block of units in Gordon Park. Good sized airconditioned lounge with timber look flooring that opens onto large balcony. Modern kitchen with dishwasher and plenty of cupboard space. Dining area which open onto the other large balcony. Two Built-in bedrooms. Modern bathroom with laundry. Remote control lock -Up garage with room for storage. Sorry no pets. Book into to see this unit today.