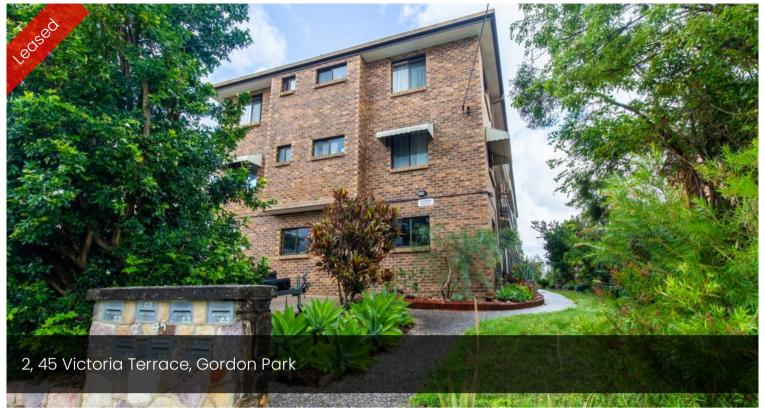

## Modern Unit with 2 Large Balconies

This well kept two bedroom unit is situated in a quiet well cared for block of units in Gordon Park. Good sized airconditioned lounge with timber look flooring that opens onto large balcony. Modern kitchen with dishwasher and plenty of cupboard space. Dining area which open onto the other large balcony. Two Built-in bedrooms. Modern bathroom with laundry. Remote control lock -Up garage with room for storage. Sorry no pets. Book into to see this unit today.