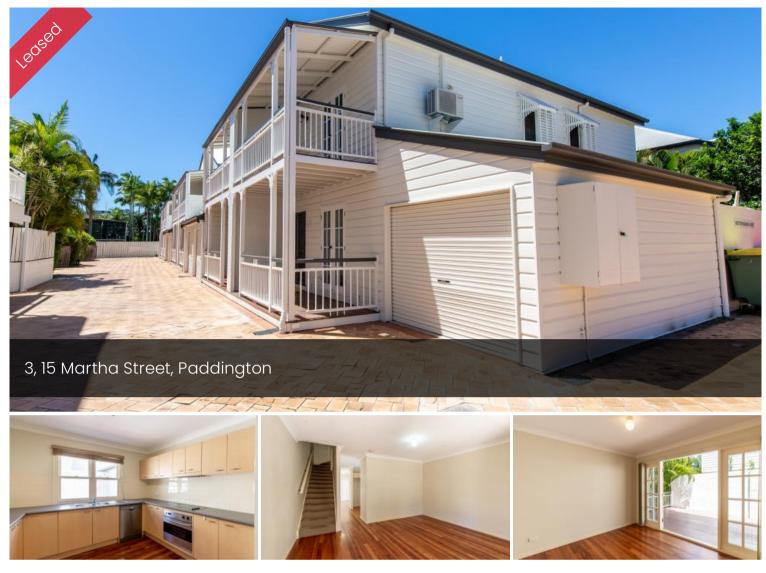

## Stylish Townhouse

This spacious townhouse is full of character and close to everything. The two bedrooms are massive a 5m by 4m with high ceilings with built in wardrobes and air conditioning. The Master bedroom has an ensuite and opens onto it's own deck. The main bathroom can be accessed from hall or second bedroom. There is a large private deck courtyard at the rear. Separate lounge and dining/office areas either side of large kitchen with dishwasher. Storage and laundry under stairway. Entry at ground level for ease of access with single lock up garage adjacent. Amazing location, only a few minutes' walk to trendy bars, cafes, shops and Suncorp Stadium. You can also walk to the city in about 20 minutes.

## 🛱 2 📇 2 🚓 1 🗔 164 m2

Price\$510 per weekProperty Type RentalProperty ID144Land Area164 m2