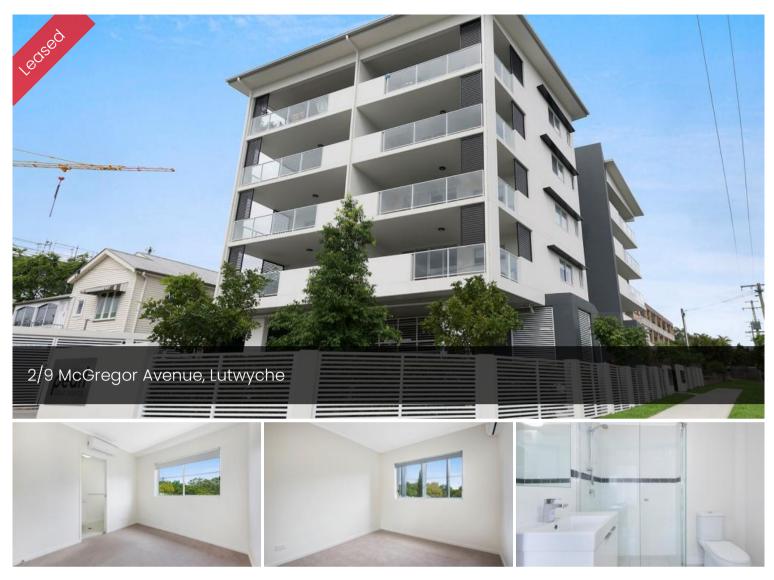

## Premier Location – Beautifully Designed 2 Bedroom Unit

Taking pride of place on the second floor of the elegant 'Pearl Apartments', this unique two bedroom, two bathroom unit is perfect for those that want to live in the heart of Brisbane.

Stylishly presented throughout, it delivers a premium Lutwyche lifestyle just a few level metres to superb shopping and eatery options and express buses to Brisbane's CBD.

## Accommodation:

\* Open plan design with free flowing living, dining and kitchen

\* Modern kitchen with stone benches, gas cooking and dishwasher

\* 2 Bedrooms both with built-ins and air-conditioning

🛱 2 📇 2 දූ 1

## Office Details

MGM Homes 497 Lutwyche Rd Lutwyche, QLD, 4030 Australia (07) 3357 4888

\* 2 Bathrooms

Features:

- \* Fresh and inviting light-filled interiors
- \* Generous alfresco Balcony
- \* Internal laundry facilities
- \* Seamless lift access to the secure basement car space
- \* Secure entry with audio intercom