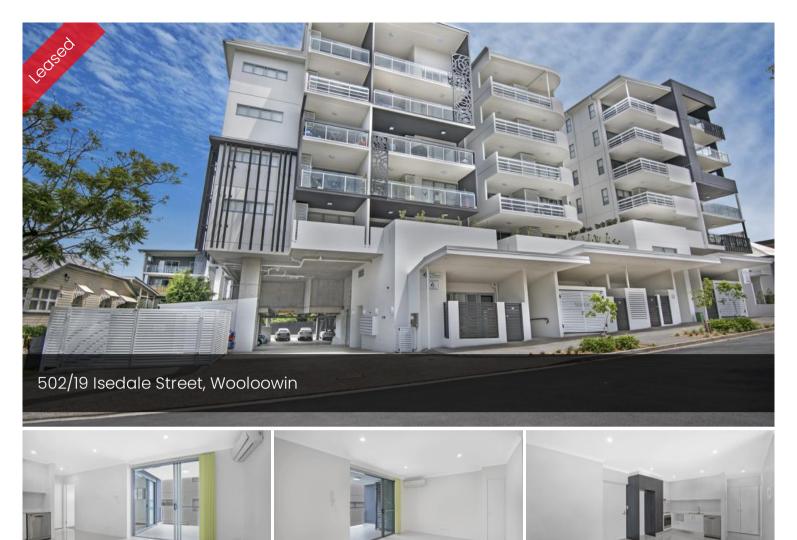

## **BRIGHT & MODERN**

Located in Brisbane's vibrant Inner North, this Bright, Modern and Contemporary apartment is close to shops, schools and public transport, with Lutwyche station just 2 minutes' walk from your door step.

This one bedroom, one bathroom apartment comes with one car park space.

High quality finishes include:

- Air conditioning to both the bedroom and the living area
- Full size appliances in the kitchen
- Vertical Blinds to all windows
- Ceiling Fans
- Plenty of storage cupboards throughout
- As well as a private balcony
- Ready to move in immediately.
- 12 minutes to the Brisbane airport