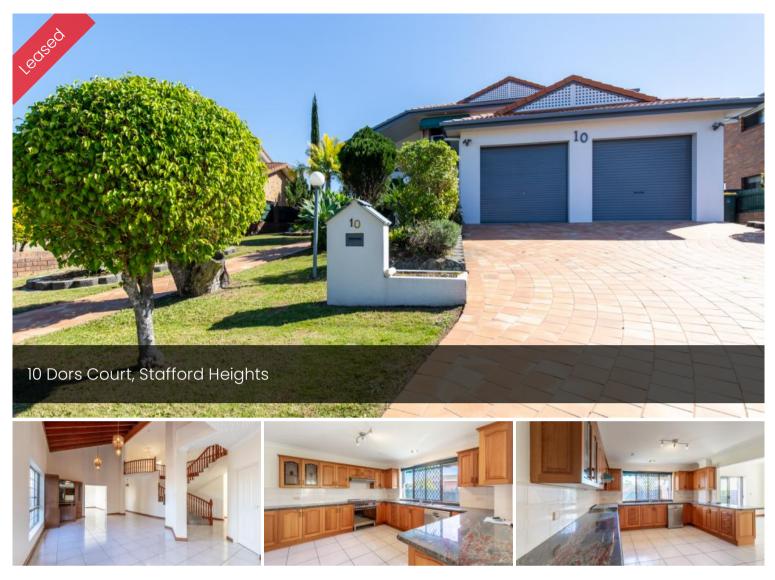

## Executive Residence in Quiet Cul-De-Sac

Palatial sized home in quality area in Stafford Heights. Two giant sized living areas, one with it's own fireplace and built-in bar area.

Gone with the wind stairs leads up to 4 Extra Large bedrooms all with built-ins.

Master bedroom has ensuite and walk in robe plus an additional storage area.

Upstairs are two generous sized bathrooms, one being a two-way bathroom for easy access.

The well appointed and spacious kitchen has miles of marble bench-top space, large cooktop, oven and dishwasher.

The kitchen leads to a grand dining room opening onto the private backyard and alfresco area for casual dining and secluded covered outdoor entertaining area. ₿4 🖺 3 ౚ 2

Price \$850 per week Property TypeRental Property ID 116

## Office Details

MGM Homes 497 Lutwyche Rd Lutwyche, QLD, 4030 Australia (07) 3357 4888

There is a home office located on the ground floor close to the entry and a double remote garage completes the package nicely.

With lawn and Garden maintenance included, there's just so much included you really need to inspect for yourself to truly appreciate all that this home has to offer.