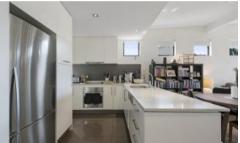

## Property Features-

- 2 Spacious bedrooms with built in wardrobes
- Ensuite bathroom off master bedroom
- Large open plan kitchen with stainless steel appliances including dishwasher
- Roomy combined lounge and dining area
- TILED living area
- AIR CONDITIONED in the living area
- Security screens and doors throughout
- Remote control garage