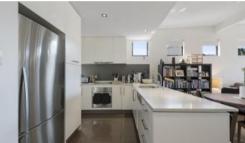

## Property Features-

- 2 Spacious bedrooms with built in wardrobes
- Ensuite bathroom off master bedroom
- Large open plan kitchen with stainless steel appliances including dishwasher
- Roomy combined lounge and dining area
- TILED living area
- AIR CONDITIONED in the living area
- Security screens and doors throughout
- Remote control garage