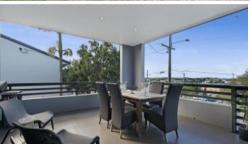

## Property Features-

- 2 Spacious bedrooms with built in wardrobes
- Ensuite bathroom off master bedroom
- Large open plan kitchen with stainless steel appliances including dishwasher
- Roomy combined lounge and dining area
- TILED living area
- AIR CONDITIONED in the living area
- Security screens and doors throughout
- Remote control garage