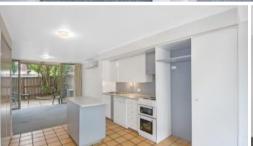

## 2 Bedroom Townhouse in Lutwyche

This two bedroom, split level Town house boasts a lot of added bonuses which include dishwasher, built-ins, screens, private courtyard and combined living and dining area. Each bedroom also has its own balcony! The complex also offers secure parking, in ground pool and is close to all amenities and transport. Nestled in the sought after suburb of Lutwyche where the city is only 10 minutes away.

- \* 2 Bedroom with built-ins
- \* Ceiling Fans
- \* Central bathroom
- \* Lounge area leading out to court yard
- \* Front dinning area
- \* Internal Laundry
- \* Private court yard
- \* In ground pool