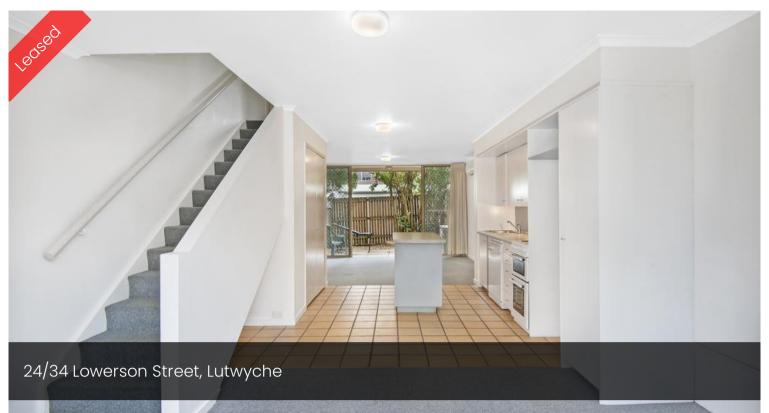

## 2 Bedroom Townhouse in Lutwyche

This two bedroom, split level Town house boasts a lot of added bonuses which include dishwasher, built-ins, screens, private courtyard and combined living and dining area. Each bedroom also has its own balcony! The complex also offers secure parking, in ground pool and is close to all amenities and transport. Nestled in the sought after suburb of Lutwyche where the city is only 10 minutes away.

- \* 2 Bedroom with built-ins
- \* Ceiling Fans
- \* Central bathroom
- \* Lounge area leading out to court yard
- \* Front dinning area
- \* Internal Laundry
- \* Private court yard
- \* In ground pool