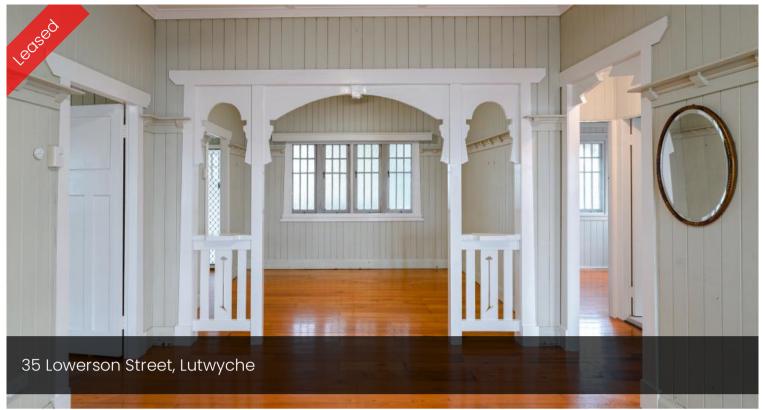

## Walking distance to everything and Electricty included in the rent.

This conveniently located home has 3 Bedrooms with robes plus sun room/office. Separate dining room. Polished timber floors. Large kitchen with dishwasher. Ceiling fans as well as gas burner heater in the lounge. Spacious rear deck overlooking peaceful back yard. Plenty of Storage underneath. Electricity is included in the rent. Plenty of off street parking. Walking distance to schools, shops and transport. View today before it is gone.