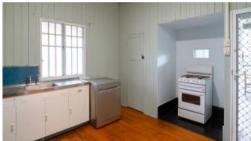

## Walking distance to everything and Electricty included in the rent.

This conveniently located home has 3 Bedrooms with robes plus sun room/office. Separate dining room. Polished timber floors. Large kitchen with dishwasher. Ceiling fans as well as gas burner heater in the lounge. Spacious rear deck overlooking peaceful back yard. Plenty of Storage underneath. Electricity is included in the rent. Plenty of off street parking. Walking distance to schools, shops and transport. View today before it is gone.