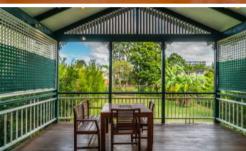

## Walking distance to everything and Electricty included in the rent.

This conveniently located home has 3 Bedrooms with robes plus sun room/office. Separate dining room. Polished timber floors. Large kitchen with dishwasher. Ceiling fans as well as gas burner heater in the lounge. Spacious rear deck overlooking peaceful back yard. Plenty of Storage underneath. Electricity is included in the rent. Plenty of off street parking. Walking distance to schools, shops and transport. View today before it is gone.