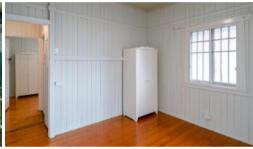

## Walking distance to everything and Electricty included in the rent.

This conveniently located home has 3 Bedrooms with robes plus sun room/office. Separate dining room. Polished timber floors. Large kitchen with dishwasher. Ceiling fans as well as gas burner heater in the lounge. Spacious rear deck overlooking peaceful back yard. Plenty of Storage underneath. Electricity is included in the rent. Plenty of off street parking. Walking distance to schools, shops and transport. View today before it is gone.