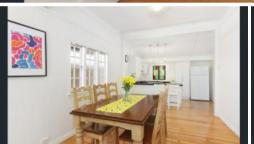

Internal Features include:-

- Renovated interiors, including airy lounge room with airconditioning
- Large master bedroom with floor to ceiling VJs
- 2nd bedroom with built-ins and fan

△4 1 ≈ 2

Price \$725 per week
Property TypeRental
Property ID 10

## Office Details

MGM Homes 497 Lutwyche Rd Lutwyche, QLD, 4030 Australia (07) 3357 4888

- 3rd bedroom with access to the balcony
- Original ornate features include VJs and timber floors
- North facing sunroom, perfect for winter sun and breezes
- Separate home office or child's bedroom
- Great indoor/outdoor flow from kitchen to deck
- Crisp and clean colour scheme
- Great level backyard suitable for children and pets
- Vegetable garden and chicken coop for the urban gardener
- Separate laundry downstairs
- Extensive under-house storage
- Under house parking for two small cars
- Character Queenslander Lovely Family Friendly Home