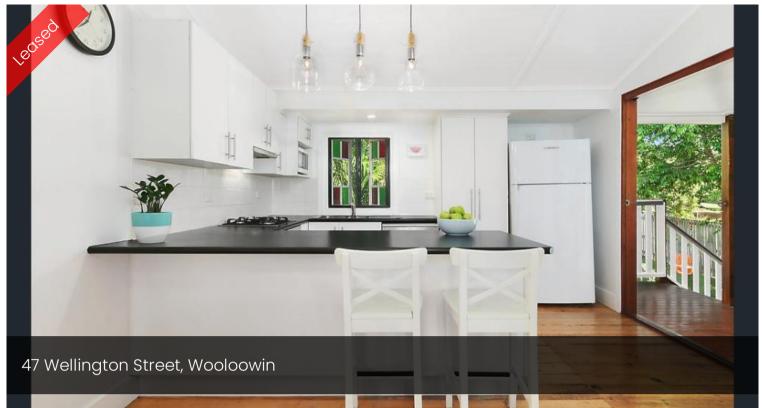

Internal Features include:-

- Renovated interiors, including airy lounge room with airconditioning
- Large master bedroom with floor to ceiling VJs
- 2nd bedroom with built-ins and fan

△4 1 ≈ 2

Price \$725 per week
Property TypeRental
Property ID 10

## Office Details

MGM Homes 497 Lutwyche Rd Lutwyche, QLD, 4030 Australia (07) 3357 4888

- 3rd bedroom with access to the balcony
- Original ornate features include VJs and timber floors
- North facing sunroom, perfect for winter sun and breezes
- Separate home office or child's bedroom
- Great indoor/outdoor flow from kitchen to deck
- Crisp and clean colour scheme
- Great level backyard suitable for children and pets
- Vegetable garden and chicken coop for the urban gardener
- Separate laundry downstairs
- Extensive under-house storage
- Under house parking for two small cars
- Character Queenslander Lovely Family Friendly Home